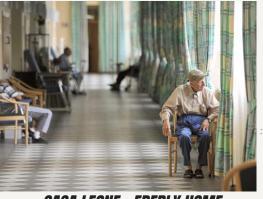

## JOB DESCRIPTION

Acquisition of basic skills in the care of children, the elderly, people in difficulty and animal care. Exposure related to this field of work, monitoring and support within the care process. Job shadowing in an international environment, experiential exchange with a Tutor or Manager of reference or training visits organized for every training need.

HAPPY DAYS CHILD CARE

GIGGLES NURSERY

ST. LUKE HOSPITAL - MALTA

CASA LEONE - EDERLY HOME

RED CROSS- MALTA

ANIMALS CARE